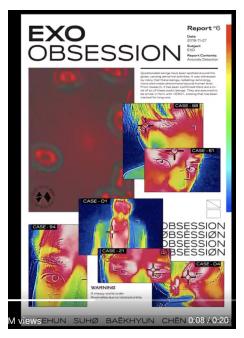

## 7. Visual styles

I was interested in replicating some of the graphic design elements from their website (<a href="http://exo.smtown.com/Intro">http://exo.smtown.com/Intro</a>) they have a clean and spacious style. I was interested in having the Black white and red a bit futuristic with rounded corner boxes and a light drop shadow so it looks like its floating. I was interested in having the gif on the homepage incorporated on the website if possible. For the member's page, I wanted a when you hover over a picture you see the information. I'm super open to your opinions and idea.