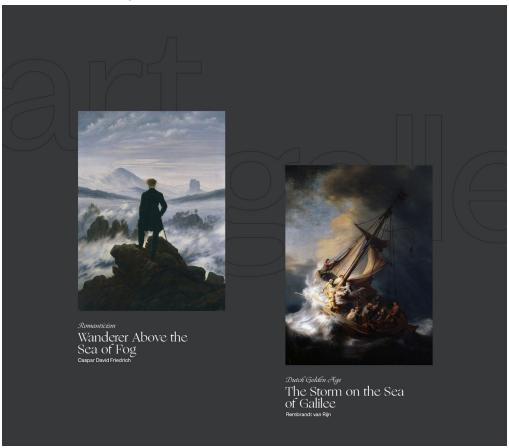

I like the overlapping photos and repeated text.

I like the light font in the background.

Corporate web-design